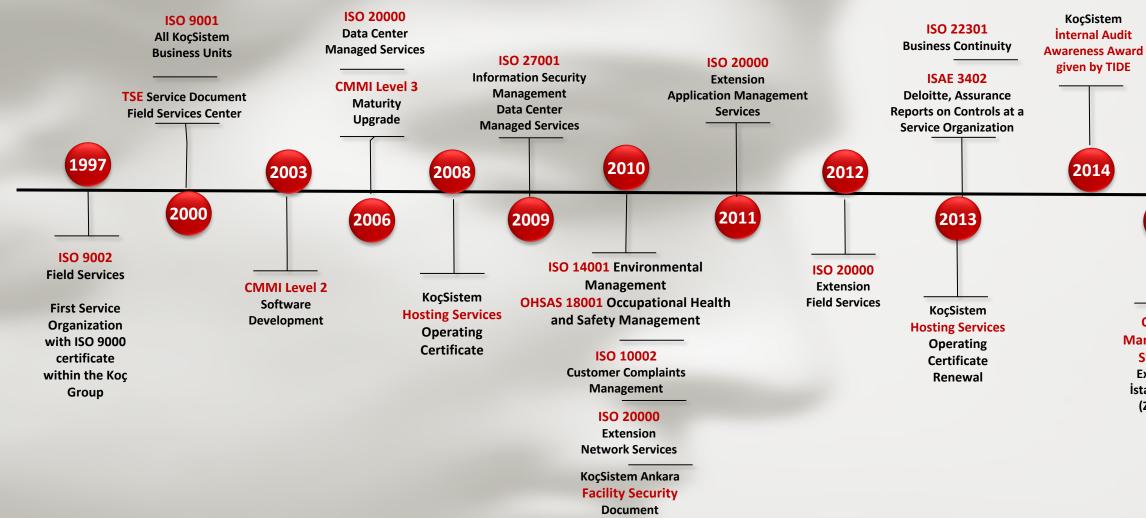

## **KoçSistem Journey To Quality**

## PCI DSS

Payment Card Industry Data Security Standards KoçSistem ISO 27001 ISO 27701 **KVKK Management** Extension **Print Center and** Systems Customs ISO 27017 transactions **ISO 20000** Cloud Computing **New Version Management Systems ISAE 3402** Upgrade PWC **ISO 50001 Assurance Reports Energy Management ISAE 3402** on Controls at a Systems E&Y Service Quality **Assurance Reports ISAE 3402** Organization Management on Controls at a KPMG **Systems** Service Organization Assurance Reports on Controls at Extension a Service Organization ККВ 2016 2020 2022 2024 2018 2023 2021 2015 KocSistem **ISAE 3402** ISO 27001 **Azure Expert** E&Y Extension **MSP** Partners Assurance Reports on Controls at **Software Products** a Service Organization Quality Development **GIB BS** Management Services Audit Report Systems Extension KoçSistem İstanbul One ISAE 3402 ISO 20000 (Zenium) E&Y Extension Assurance Reports **R&D** and Business on Controls at a Applications Service Organization KoçSistem ISO 45001 Occupational **Health and Safety** Management KoçSistem ISO 22301 Extension **Turkcell Field** Services